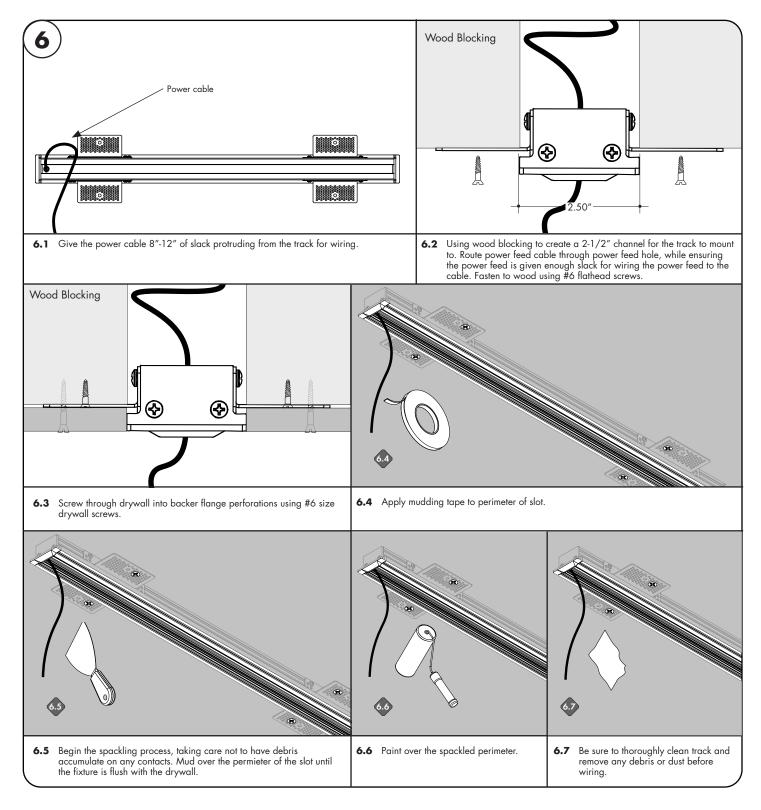

## Mounting Method 2: New Install with Blocking

Trimless Recessed Track

Please read all instructions prior to installation and keep for future reference!

- 1. PRODUCT TO BE INSTALLED BY A QUALIFIED ELECTRICIAN
- 2. USE ONLY WITH CLASS 2 POWER UNIT
- 3. 24 VOLTS DC
- 4. SUITABLE FOR DRY LOCATIONS ONLY