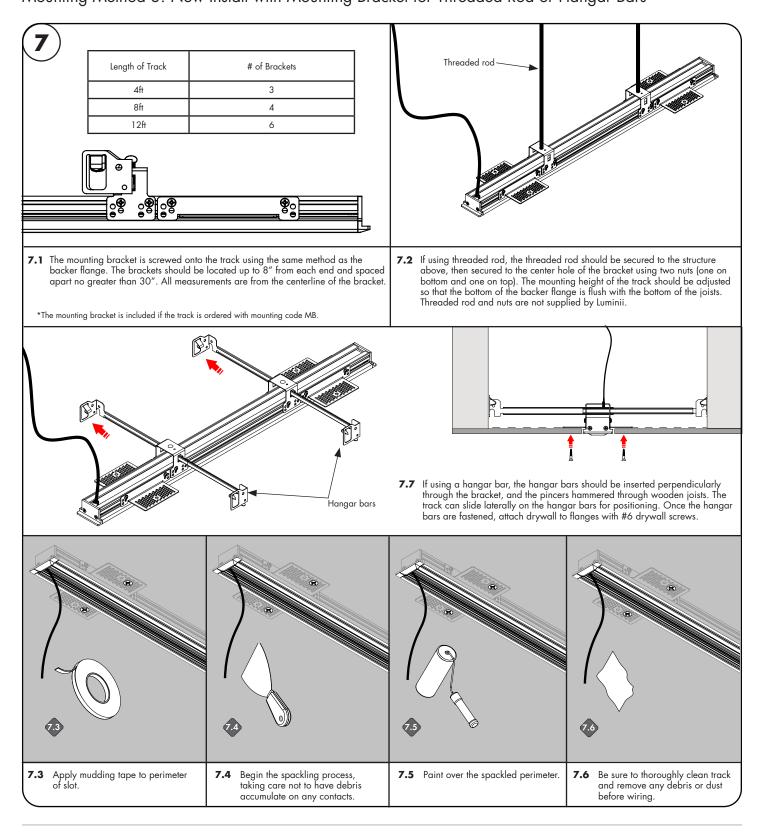

# Mounting Method 3: New Install with Mounting Bracket for Threaded Rod or Hangar Bars

5. TYPE IC (CEILING AND WALL) INHERENTLY PROTECTED

🕲 📶 Uminii

REV1.1

07112022

7 / 13

7777 Merrimac Ave

Niles, IL 60714