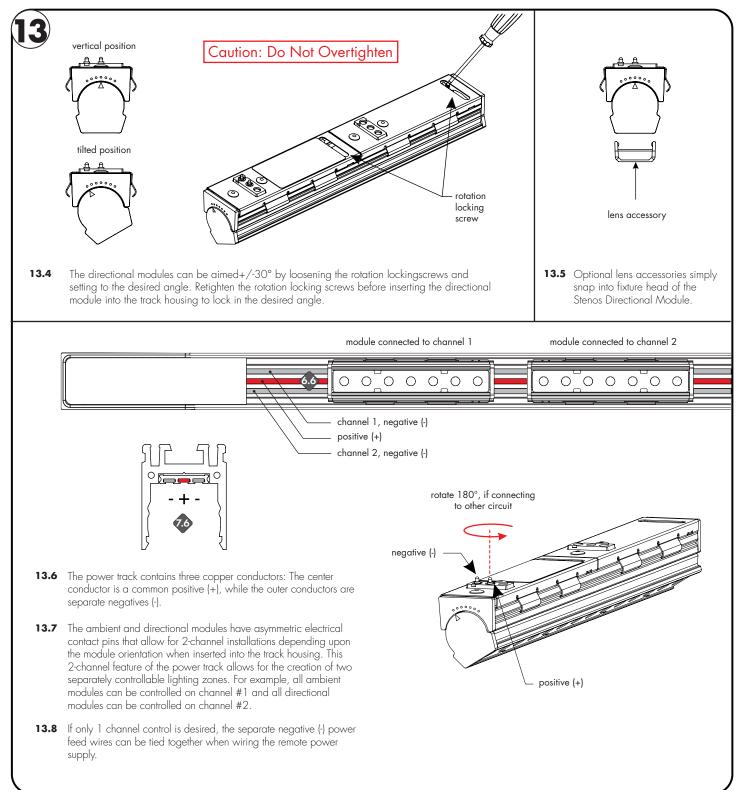

## Module and Cover Installation

Trimless Recessed Track

Please read all instructions prior to installation and keep for future reference!

- 1. PRODUCT TO BE INSTALLED BY A QUALIFIED ELECTRICIAN
- 2. USE ONLY WITH CLASS 2 POWER UNIT
- 3. 24 VOLTS DC
- 4. SUITABLE FOR DRY LOCATIONS ONLY

#### Module and Cover Installation (continued)