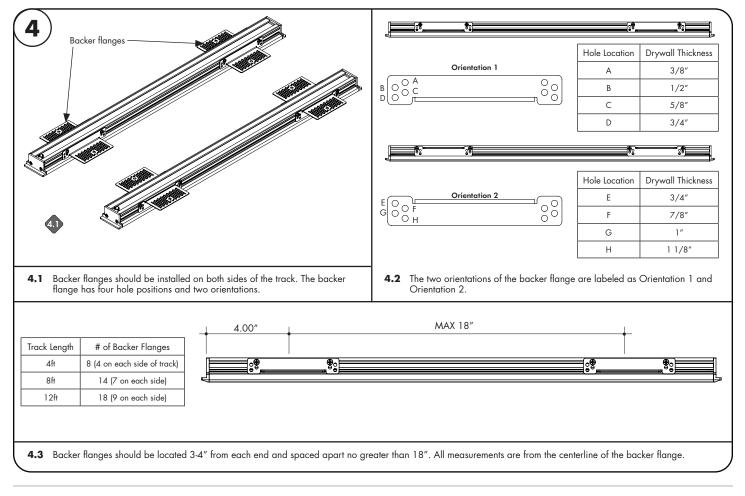

#### **Backer Flange Installation**

🐏 📕 luminii 7777 Merrimac Ave Niles, IL 60714 T 224.333.6033 07112022 F 224.757.7557

4 / 13

REV1.1