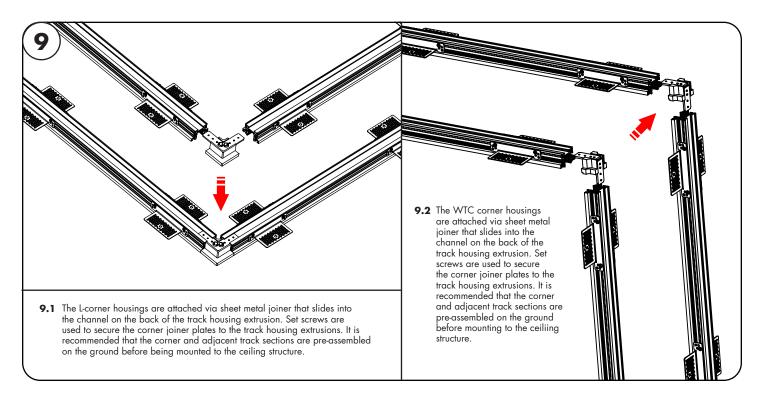

#### L and WTC Corner Housings

#### Trimless Recessed Track

Please read all instructions prior to installation and keep for future reference!

1. PRODUCT TO BE INSTALLED BY A QUALIFIED ELECTRICIAN

- 2. USE ONLY WITH CLASS 2 POWER UNIT
- 3. 24 VOLTS DC
- 4. SUITABLE FOR DRY LOCATIONS ONLY

REV 1.1 07112022

9 / 13

7777 Merrimac Ave Niles, IL 60714 T 224.333.6033 F 224.757.7557 info@luminii.com www.luminii.com