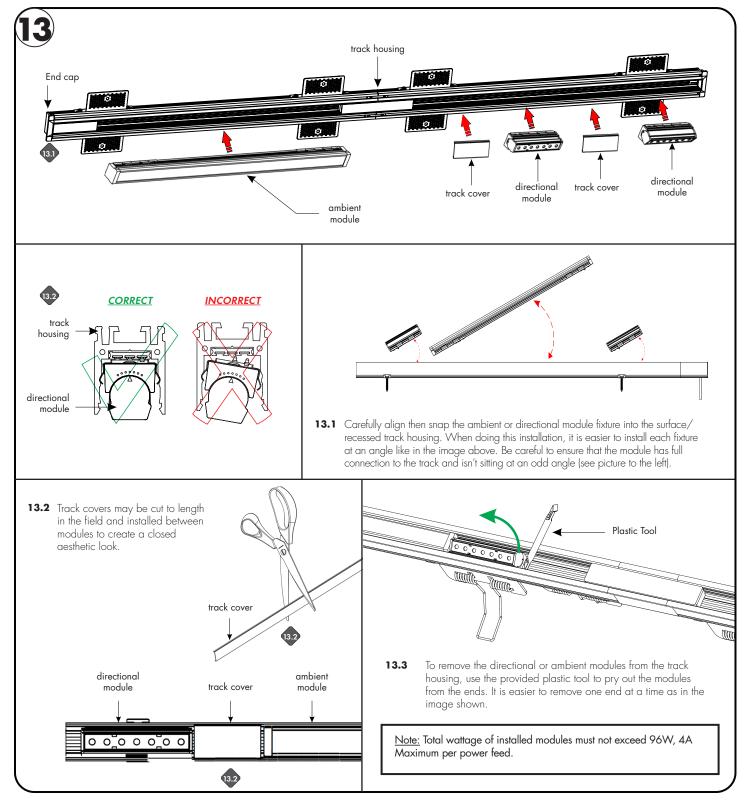

## Module and Cover Installation

Trimless Recessed Track

Please read all instructions prior to installation and keep for future reference!

- 1. PRODUCT TO BE INSTALLED BY A QUALIFIED ELECTRICIAN
- 2. USE ONLY WITH CLASS 2 POWER UNIT
- 3. 24 VOLTS DC
- 4. SUITABLE FOR DRY LOCATIONS ONLY

LISTED REV1.1

07112022

13 / 13

7777 Merrimac Ave Niles, IL 60714 T 224.333.6033 F 224.757.7557 info@luminii.com www.luminii.com