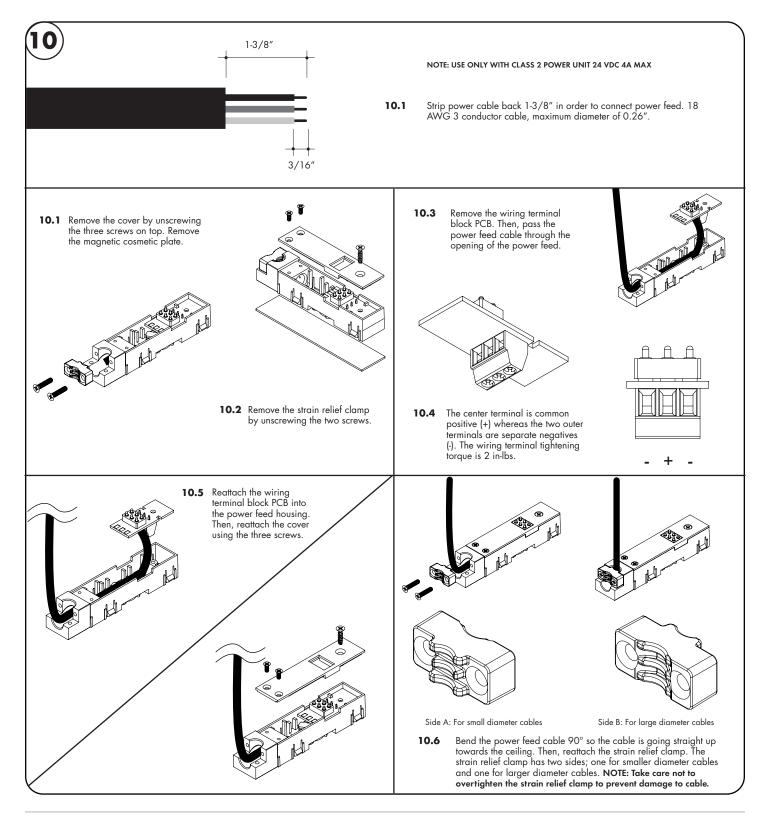

## Power Feed Install

#### Trimless Recessed Track

Please read all instructions prior to installation and keep for future reference!

1. PRODUCT TO BE INSTALLED BY A QUALIFIED ELECTRICIAN 2. USE ONLY WITH CLASS 2 POWER UNIT

- 3. 24 VOLTS DC
- 4. SUITABLE FOR DRY LOCATIONS ONLY

# 

REV1.1 07112022

10 / 13

7777 Merrimac Ave Niles, IL 60714 T 224.333.6033 F 224.757.7557 info@luminii.com www.luminii.com