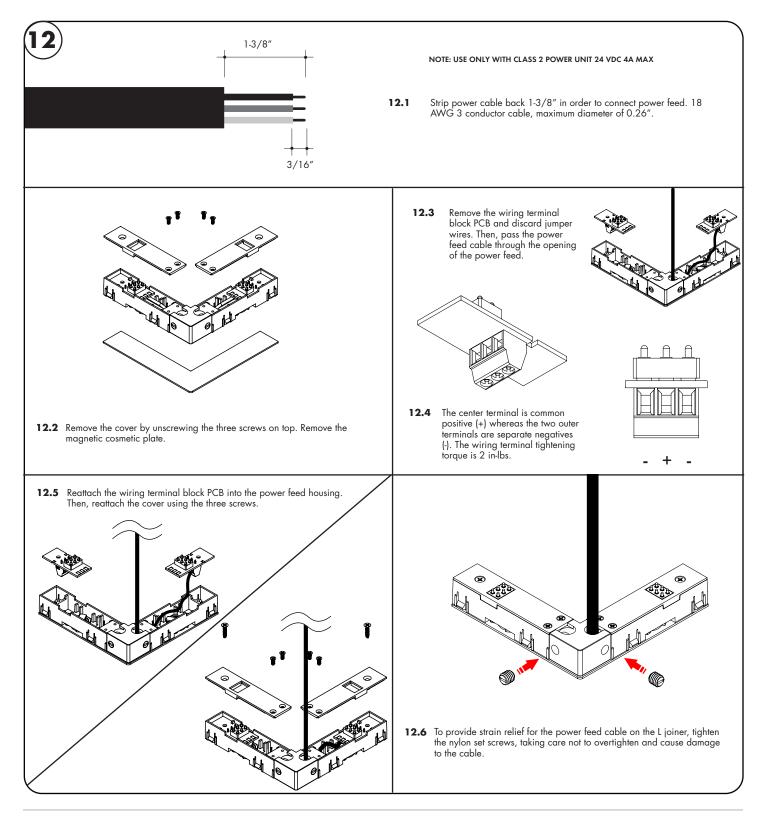

## Converting L Joiner into a Power Feed

Trimless Recessed Track

Please read all instructions prior to installation and keep for future reference!

- 1. PRODUCT TO BE INSTALLED BY A QUALIFIED ELECTRICIAN
- 2. USE ONLY WITH CLASS 2 POWER UNIT
- 3. 24 VOLTS DC
- 4. SUITABLE FOR DRY LOCATIONS ONLY

REV 1.1 07112022

12 / 13

777 Merrimac Ave Niles, IL 60714 T 224.333.6033 F 224.757.7557 info@luminii.com www.luminii.com